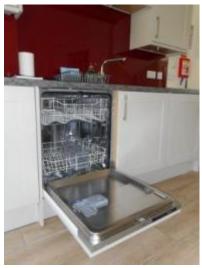

Photo showing fridge freezer

Photo showing dishwasher

Dining Chair

Dining Table Space

Kitchen Tap