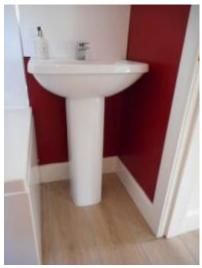

#### Accessible bedroom Downstairs Bedroom

- The route to the bedroom is 840mm wide, or more. The bedroom door is 750mm wide. There is 1250mm at the side of the bed. The bed is 640mm high. The bedroom is flexible (either double or twin). The bathroom is separate. It is not an ensuite.
- The bathroom door is 750mm wide.
- The bathroom has a bath with an overhead shower. The shower has a handrail. The toilets have handrails. The direction of transfer onto the toilet is to the front only. There is 2000mm in front of the toilet. The toilet seat is 420mm high.
- The basin is 890mm high. The taps are lever operated. There is no space under the basin.
- Hand rails are available on request

Access to Downstairs Bedroom

Downstairs Bedroom

Downstairs Bedroom

Downstairs Bedroom

Downstairs Bedroom

Downstairs Bathroom

Downstairs Bathroom Sink

Sink Tap