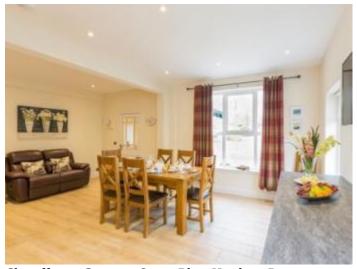

### Chauffeurs Cottage Kitchen

- We have an open plan kitchen.
- From the main entrance to the kitchen, there is level access.
- The route is 770mm wide, or more.
- Worktop Height 930mm Induction Hob and sink at worktop height Controls to oven 1140mm - Oven has drop down opening Height to bottom fridge shelf 1070mm Dining table height is 690mm with 650mm underspace - Chair seat height is 500mm

Chauffeurs Cottage Open Plan Kitchen Dining

Chauffeurs Cottage Open Plan Kitchen Dining

Chauffeurs Cottage Open Plan Kitchen Dining

Chauffeurs Cottage Open Plan Kitchen Dining

Photo showing oven and microwave

Photo showing fridge freezer

Photo showing dishwasher

Dining Chair

Dining Table Space

Kitchen Tap