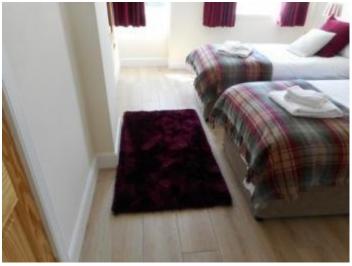

#### Accessible bedroom Downstairs Bedroom

- The route to the bedroom is 840mm wide, or more. The bedroom door is 750mm wide. There is 1250mm at the side of the bed. The bed is 640mm high. The bedroom is flexible (either double or twin). The bathroom is separate. It is not an ensuite.
- The bathroom door is 750mm wide.
- The bathroom has a bath with an overhead shower. The shower has a handrail. The toilets have handrails. The direction of transfer onto the toilet is to the front only. There is 2000mm in front of the toilet. The toilet seat is 420mm high.
- The basin is 890mm high. The taps are lever operated. There is no space under the basin.
- Hand rails are available on request

Access to Downstairs Bedroom

Downstairs Bedroom

Downstairs Bedroom

Downstairs Bedroom

Downstairs Bedroom

Downstairs Bathroom

Downstairs Bathroom Sink

Sink Tap

Bath and Shower Tap

Showing Entrance to Downstairs Bathroom and Bedroom

Downstairs Bathroom

Chauffeurs Cottage Downstairs Bedroom

Chauffeurs Cottage Downstairs Bedroom

Chauffeurs Cottage Downstairs Bedroom