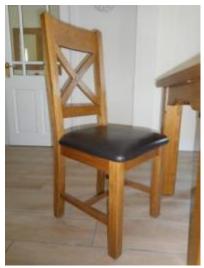

### Chauffeurs Cottage Kitchen

- We have an open plan kitchen.
- From the main entrance to the kitchen, there is level access.
- The route is 770mm wide, or more.
- Worktop Height 930mm Induction Hob and sink at worktop height Controls to oven 1140mm - Oven has drop down opening Height to bottom fridge shelf 1070mm Dining table height is 690mm with 650mm underspace - Chair seat height is 500mm

Photo showing fridge freezer

Photo showing dishwasher

Dining Chair

Dining Table Space

Kitchen Tap