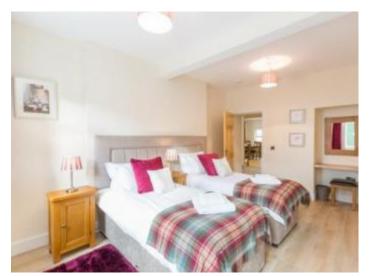

# **△** Bedrooms

- All bedrooms have windows.
- Bedrooms have ceiling lights, bedside lamps and natural daylight.
- Lights are LED. TVs have subtitles.
- All bedrooms are non-smoking.
- We have non-allergic bedding.
- Some bedrooms have fitted carpets.
- We can move the bedroom furniture, to improve accessibility.
- From the main entrance to this area, there is level access.

Access to Downstairs Bedroom

Downstairs Bedroom

Downstairs Bedroom

Downstairs Bedroom

Downstairs Bedroom

Downstairs Bathroom

Downstairs Bathroom Sink

Sink Tap

Bath and Shower Tap

Showing Entrance to Downstairs Bathroom and Bedroom

Downstairs Bathroom

Chauffeurs Cottage Downstairs Bedroom

Chauffeurs Cottage Downstairs Bedroom

Chauffeurs Cottage Downstairs Bedroom