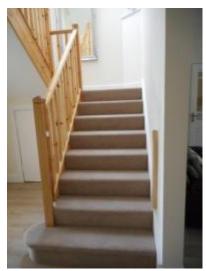

### Access to Upstairs

- From the main entrance to this area, there are 15 steps. There is no lift and no ramp.
- 15 Steps with handrail to access the top floor to Chauffeurs Cottage

First set of steps

Staircase to Top Floor