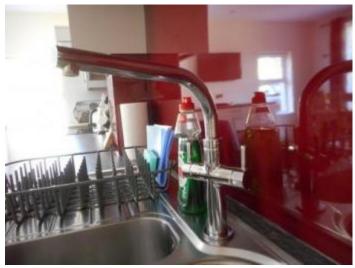

Photo showing fridge freezer

Photo showing dishwasher

Dining Chair

Dining Table Space

Kitchen Tap