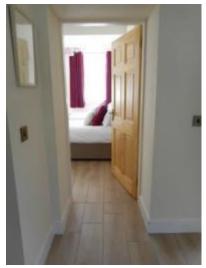

#### Accessible bedroom Downstairs Bedroom

- The route to the bedroom is 840mm wide, or more. The bedroom door is 750mm wide. There is 1250mm at the side of the bed. The bed is 640mm high. The bedroom is flexible (either double or twin). The bathroom is separate. It is not an ensuite.
- The bathroom door is 750mm wide.
- The bathroom has a bath with an overhead shower. The shower has a handrail. The toilets have handrails. The direction of transfer onto the toilet is to the front only. There is 2000mm in front of the toilet. The toilet seat is 420mm high.
- The basin is 890mm high. The taps are lever operated. There is no space under the basin.
- Hand rails are available on request

Access to Downstairs Bedroom

Downstairs Bedroom

Downstairs Bedroom

Downstairs Bedroom

Downstairs Bedroom

Downstairs Bathroom

Downstairs Bathroom Sink

Sink Tap

Bath and Shower Tap

Showing Entrance to Downstairs Bathroom and Bedroom

Downstairs Bathroom

Chauffeurs Cottage Downstairs Bedroom

Chauffeurs Cottage Downstairs Bedroom

Chauffeurs Cottage Downstairs Bedroom