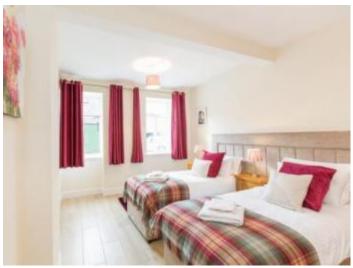

# **△** Bedrooms

- All bedrooms have windows.
- Bedrooms have ceiling lights, bedside lamps and natural daylight.
- Lights are LED. TVs have subtitles.
- All bedrooms are non-smoking.
- We have non-allergic bedding.
- Some bedrooms have fitted carpets.
- We can move the bedroom furniture, to improve accessibility.
- From the main entrance to this area, there is level access.

#### Accessible bedroom Downstairs Bedroom

- The route to the bedroom is 840mm wide, or more. The bedroom door is 750mm wide. There is 1250mm at the side of the bed. The bed is 640mm high. The bedroom is flexible (either double or twin). The bathroom is separate. It is not an ensuite.
- The bathroom door is 750mm wide.
- The bathroom has a bath with an overhead shower. The shower has a handrail. The toilets have handrails. The direction of transfer onto the toilet is to the front only. There is 2000mm in front of the toilet. The toilet seat is 420mm high.
- The basin is 890mm high. The taps are lever operated. There is no space under the basin.
- Hand rails are available on request

Access to Downstairs Bedroom

Downstairs Bedroom

Downstairs Bedroom

Downstairs Bedroom

Downstairs Bedroom

Downstairs Bathroom

Downstairs Bathroom Sink

Sink Tap

Bath and Shower Tap

Showing Entrance to Downstairs Bathroom and Bedroom

Downstairs Bathroom

Chauffeurs Cottage Downstairs Bedroom

Chauffeurs Cottage Downstairs Bedroom

Chauffeurs Cottage Downstairs Bedroom