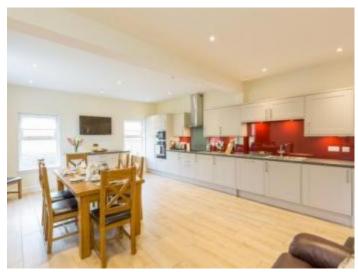

Self catering kitchen

### Chauffeurs Cottage Kitchen

- We have an open plan kitchen.
- From the main entrance to the kitchen, there is level access.
- The route is 770mm wide, or more.
- Worktop Height 930mm Induction Hob and sink at worktop height Controls to oven 1140mm - Oven has drop down opening Height to bottom fridge shelf 1070mm Dining table height is 690mm with 650mm underspace - Chair seat height is 500mm

Chauffeurs Cottage Open Plan Kitchen Dining

Chauffeurs Cottage Open Plan Kitchen Dining

Chauffeurs Cottage Open Plan Kitchen Dining

Chauffeurs Cottage Open Plan Kitchen Dining

Photo showing oven and microwave