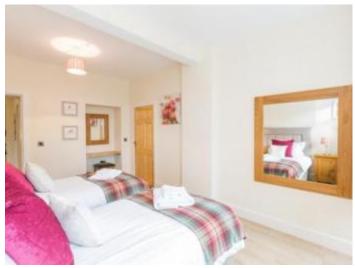

# **△** Bedrooms

- All bedrooms have windows.
- Bedrooms have ceiling lights, bedside lamps and natural daylight.
- Lights are LED. TVs have subtitles.
- All bedrooms are non-smoking.
- We have non-allergic bedding.
- Some bedrooms have fitted carpets.
- We can move the bedroom furniture, to improve accessibility.
- From the main entrance to this area, there is level access.

#### Accessible bedroom Downstairs Bedroom

- The route to the bedroom is 840mm wide, or more. The bedroom door is 750mm wide. There is 1250mm at the side of the bed. The bed is 640mm high. The bedroom is flexible (either double or twin). The bathroom is separate. It is not an ensuite.
- The bathroom door is 750mm wide.
- The bathroom has a bath with an overhead shower. The shower has a handrail. The toilets have handrails. The direction of transfer onto the toilet is to the front only. There is 2000mm in front of the toilet. The toilet seat is 420mm high.
- The basin is 890mm high. The taps are lever operated. There is no space under the basin.
- Hand rails are available on request

Access to Downstairs Bedroom

Downstairs Bedroom

Downstairs Bedroom

Downstairs Bedroom

Downstairs Bedroom

Downstairs Bathroom

Downstairs Bathroom Sink

Sink Tap

Bath and Shower Tap

Showing Entrance to Downstairs Bathroom and Bedroom

Downstairs Bathroom

Chauffeurs Cottage Downstairs Bedroom

Chauffeurs Cottage Downstairs Bedroom

Chauffeurs Cottage Downstairs Bedroom