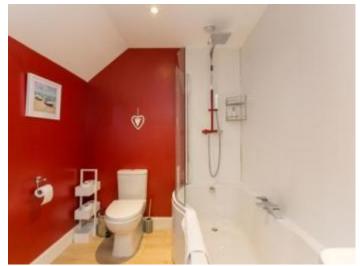

#### Accessible bedroom Downstairs Bedroom

- The route to the bedroom is 840mm wide, or more. The bedroom door is 750mm wide. There is 1250mm at the side of the bed. The bed is 640mm high. The bedroom is flexible (either double or twin). The bathroom is separate. It is not an ensuite.
- The bathroom door is 750mm wide.
- The bathroom has a bath with an overhead shower. The shower has a handrail. The toilets have handrails. The direction of transfer onto the toilet is to the front only. There is 2000mm in front of the toilet. The toilet seat is 420mm high.
- The basin is 890mm high. The taps are lever operated. There is no space under the basin.
- Hand rails are available on request

Bath and Shower Tap

Showing Entrance to Downstairs Bathroom and Bedroom

Downstairs Bathroom

Chauffeurs Cottage Downstairs Bedroom

Chauffeurs Cottage Downstairs Bedroom

Chauffeurs Cottage Downstairs Bedroom