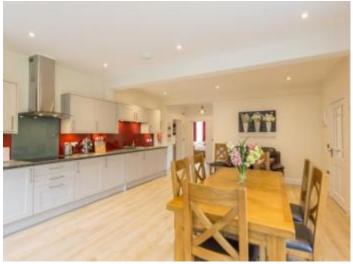

### Chauffeurs Cottage Kitchen

- We have an open plan kitchen.
- From the main entrance to the kitchen, there is level access.
- The route is 770mm wide, or more.
- Worktop Height 930mm Induction Hob and sink at worktop height Controls to oven 1140mm - Oven has drop down opening Height to bottom fridge shelf 1070mm Dining table height is 690mm with 650mm underspace - Chair seat height is 500mm

Chauffeurs Cottage Open Plan Kitchen Dining

Chauffeurs Cottage Open Plan Kitchen Dining

Chauffeurs Cottage Open Plan Kitchen Dining

Chauffeurs Cottage Open Plan Kitchen Dining

Photo showing oven and microwave

Photo showing fridge freezer

Photo showing dishwasher

Dining Chair

Dining Table Space

Kitchen Tap