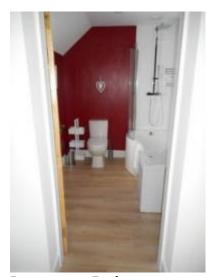

#### Accessible bedroom Downstairs Bedroom

- The route to the bedroom is 840mm wide, or more. The bedroom door is 750mm wide. There is 1250mm at the side of the bed. The bed is 640mm high. The bedroom is flexible (either double or twin). The bathroom is separate. It is not an ensuite.
- The bathroom door is 750mm wide.
- The bathroom has a bath with an overhead shower. The shower has a handrail. The toilets have handrails. The direction of transfer onto the toilet is to the front only. There is 2000mm in front of the toilet. The toilet seat is 420mm high.
- The basin is 890mm high. The taps are lever operated. There is no space under the basin.
- Hand rails are available on request

Access to Downstairs Bedroom

Downstairs Bedroom

Downstairs Bedroom

Downstairs Bedroom

Downstairs Bedroom

Downstairs Bathroom

Downstairs Bathroom Sink

Sink Tap

Bath and Shower Tap

Showing Entrance to Downstairs Bathroom and Bedroom

Downstairs Bathroom

Chauffeurs Cottage Downstairs Bedroom

Chauffeurs Cottage Downstairs Bedroom

Chauffeurs Cottage Downstairs Bedroom