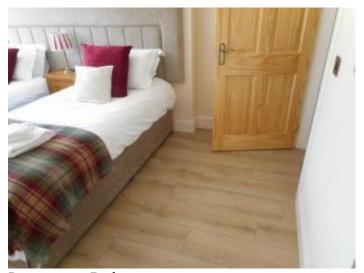

#### Accessible bedroom Downstairs Bedroom

- The route to the bedroom is 840mm wide, or more. The bedroom door is 750mm wide. There is 1250mm at the side of the bed. The bed is 640mm high. The bedroom is flexible (either double or twin). The bathroom is separate. It is not an ensuite.
- The bathroom door is 750mm wide.
- The bathroom has a bath with an overhead shower. The shower has a handrail. The toilets have handrails. The direction of transfer onto the toilet is to the front only. There is 2000mm in front of the toilet. The toilet seat is 420mm high.
- The basin is 890mm high. The taps are lever operated. There is no space under the basin.
- Hand rails are available on request

Access to Downstairs Bedroom

Downstairs Bedroom

Downstairs Bedroom

Downstairs Bedroom

Downstairs Bedroom

Downstairs Bathroom

Downstairs Bathroom Sink

Sink Tap

Bath and Shower Tap

Showing Entrance to Downstairs Bathroom and Bedroom

Downstairs Bathroom

Chauffeurs Cottage Downstairs Bedroom

Chauffeurs Cottage Downstairs Bedroom

Chauffeurs Cottage Downstairs Bedroom