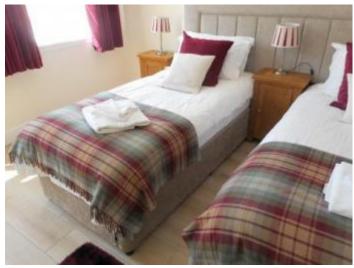

#### Accessible bedroom Downstairs Bedroom

- The route to the bedroom is 840mm wide, or more. The bedroom door is 750mm wide. There is 1250mm at the side of the bed. The bed is 640mm high. The bedroom is flexible (either double or twin). The bathroom is separate. It is not an ensuite.
- The bathroom door is 750mm wide.
- The bathroom has a bath with an overhead shower. The shower has a handrail. The toilets have handrails. The direction of transfer onto the toilet is to the front only. There is 2000mm in front of the toilet. The toilet seat is 420mm high.
- The basin is 890mm high. The taps are lever operated. There is no space under the basin.
- Hand rails are available on request

Access to Downstairs Bedroom

Downstairs Bedroom

Downstairs Bedroom

Downstairs Bedroom

Downstairs Bedroom

Downstairs Bathroom

Downstairs Bathroom Sink

Sink Tap

Bath and Shower Tap

Showing Entrance to Downstairs Bathroom and Bedroom

Downstairs Bathroom

Chauffeurs Cottage Downstairs Bedroom

Chauffeurs Cottage Downstairs Bedroom

Chauffeurs Cottage Downstairs Bedroom