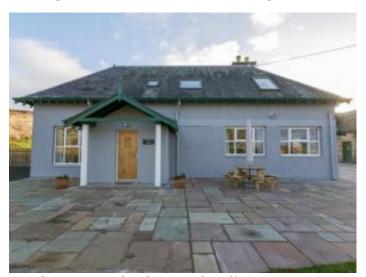

# **1** Main entrance

- The door is 770mm wide.
- The main entrance has 1 steps.
- The main door is side hung and manual.
- When you arrive, we can help carry your luggage.
- Please let us know in advance if you require help on arrival so we can have someone on site to assist

Chauffeurs Cottage Entrance

Step up to entrance

Threshold