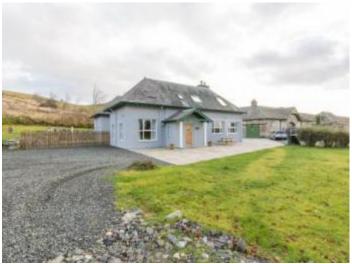

# Parking

- We have a car park. The parking is less than 50 metres from the main entrance. Parking is free.
- There is a drop-off point at the main entrance. The drop-off point has a dropped kerb.
- From the parking to the main entrance, there is 1 step. There is no ramp and no lift. Parking is available directly in front of Chauffeurs Cottage

Parking to the left of Chauffeurs Cottage

Level patio area leading to Chauffeurs Cottage entrance

Parking Area leading to Paved Area

Paved Area at front of cottage