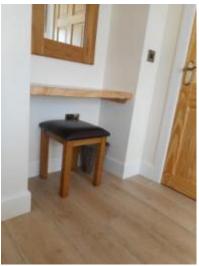

#### Accessible bedroom Downstairs Bedroom

- The route to the bedroom is 840mm wide, or more. The bedroom door is 750mm wide. There is 1250mm at the side of the bed. The bed is 640mm high. The bedroom is flexible (either double or twin). The bathroom is separate. It is not an ensuite.
- The bathroom door is 750mm wide.
- The bathroom has a bath with an overhead shower. The shower has a handrail. The toilets have handrails. The direction of transfer onto the toilet is to the front only. There is 2000mm in front of the toilet. The toilet seat is 420mm high.
- The basin is 890mm high. The taps are lever operated. There is no space under the basin.
- Hand rails are available on request

Access to Downstairs Bedroom

Downstairs Bedroom

Downstairs Bedroom

Downstairs Bedroom

Downstairs Bedroom

Downstairs Bathroom

Downstairs Bathroom Sink

Sink Tap