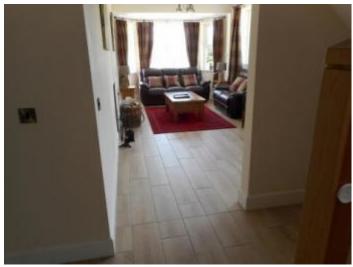

### Chauffeurs Cottage Lounge

- From the main entrance to the lounge, there is level access. The route is 1040mm wide, or more.
- Sofa height is 480mm

Showing Access to Lounge

Lounge

**Chauffeurs Cottage Lounge** 