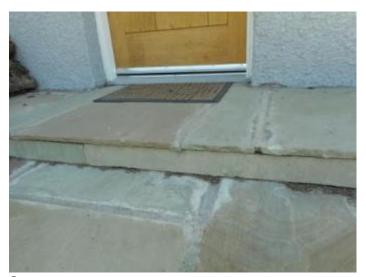

# Path to main entrance

• From the street to the main entrance, there is 1 step. There is no ramp and no lift.

# **1** Main entrance

- The door is 770mm wide.
- The main entrance has 1 steps.
- The main door is side hung and manual.
- When you arrive, we can help carry your luggage.
- Please let us know in advance if you require help on arrival so we can have someone on site to assist

Chauffeurs Cottage Entrance

Step up to entrance

Threshold