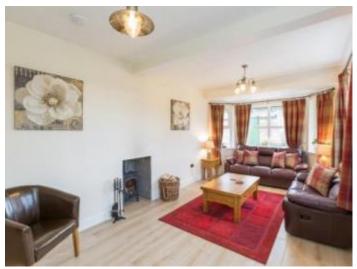

### Chauffeurs Cottage Lounge

- From the main entrance to the lounge, there is level access. The route is 1040mm wide, or more.
- Sofa height is 480mm

Showing Access to Lounge

Lounge

**Chauffeurs Cottage Lounge** 