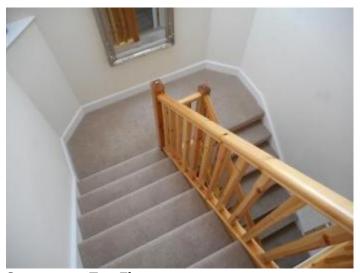

### Access to Upstairs

- From the main entrance to this area, there are 15 steps. There is no lift and no ramp.
- 15 Steps with handrail to access the top floor to Chauffeurs Cottage

First set of steps

Staircase to Top Floor