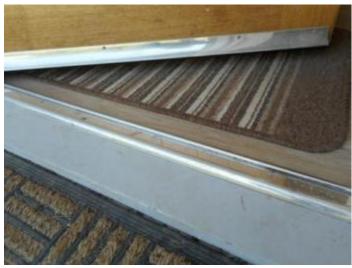

# **1** Main entrance

- The door is 770mm wide.
- The main entrance has 1 steps.
- The main door is side hung and manual.
- When you arrive, we can help carry your luggage.
- Please let us know in advance if you require help on arrival so we can have someone on site to assist

Chauffeurs Cottage Entrance

Step up to entrance

Threshold