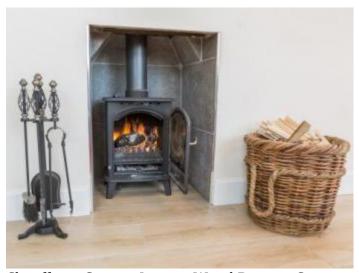

eight 930mm Induction Hob and sink at worktop height Controls to oven 1140mm - Oven has drop down opening Height to bottom fridge shelf 1070mm Dining table height is 690mm with 650mm underspace - Chair seat height is 500mm



Chauffeurs Cottage Open Plan Kitchen Dining



Chauffeurs Cottage Open Plan Kitchen Dining



Chauffeurs Cottage Open Plan Kitchen Dining



Chauffeurs Cottage Open Plan Kitchen Dining



Photo showing oven and microwave



Photo showing fridge freezer



Photo showing dishwasher



Dining Chair



Dining Table Space



Kitchen Tap

# **Lounge**

### Chauffeurs Cottage Lounge

- From the main entrance to the lounge, there is level access. The route is 1040mm wide, or more.
- Sofa height is 480mm



Showing Access to Lounge



Lounge



**Chauffeurs Cottage Lounge** 



Chauffeurs Cottage Lounge Wood Burning Stove

### Access to Upstairs

- From the main entrance to this area, there are 15 steps. There is no lift and no ramp.
- 15 Steps with handrail to access the top floor to Chauffeurs Cottage



First set of steps



Staircase to Top Floor

## **Getting around outside**

## Patio Area with private hot tub

- From the main entrance to the area, there is 1 step.
- Step is 150mm high



Patio Area with Private Hot Tub



Step from entrance to patio area



Threshold

### **Customer care support**

### Accessibility equipment

- Suction handrail available on request
- The nearest toilet area for assistance dogs is directly in front of Chauffers Cottage



Enclosed garden with grassed area directly in front of Chauffeurs Cottage



Enclosed garden with gr