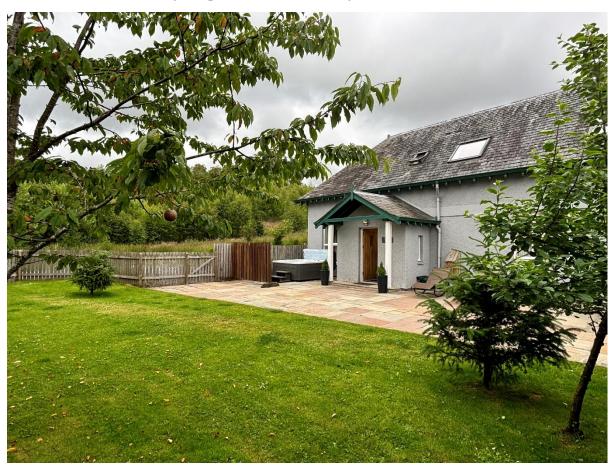

## Patio Area with private hot tub

- From the main entrance to the area, there is 1 step.
- Step is 150mm high

Patio Area with Private Hot Tub

Step from entrance to patio area

Threshold

### Accessibility equipment

- Suction handrail available on request
- The nearest toilet area for assistance dogs is directly in front of Chauffers Cottage

Enclosed garden with grassed area directly in front of Chauffeurs Cottage

Enclosed garden with grassed area directly in front of Chauffeurs Cottage