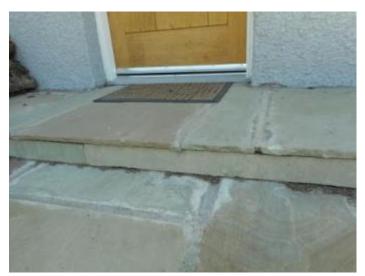

## Patio Area with private hot tub

- From the main entrance to the area, there is 1 step.
- Step is 150mm high

Patio Area with Private Hot Tub

Step from entrance to patio area

Threshold