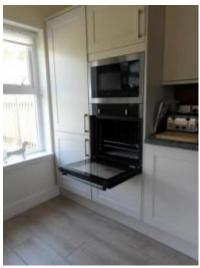

### Chauffeurs Cottage Kitchen

- We have an open plan kitchen.
- From the main entrance to the kitchen, there is level access.
- The route is 770mm wide, or more.
- Worktop Height 930mm Induction Hob and sink at worktop height Controls to oven 1140mm - Oven has drop down opening Height to bottom fridge shelf 1070mm Dining table height is 690mm with 650mm underspace - Chair seat height is 500mm

Chauffeurs Cottage Open Plan Kitchen Dining

Chauffeurs Cottage Open Plan Kitchen Dining

Chauffeurs Cottage Open Plan Kitchen Dining

Chauffeurs Cottage Open Plan Kitchen Dining

Photo showing oven and microwave