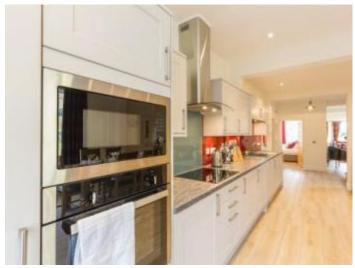

### Chauffeurs Cottage Kitchen

- We have an open plan kitchen.
- From the main entrance to the kitchen, there is level access.
- The route is 770mm wide, or more.
- Worktop Height 930mm Induction Hob and sink at worktop height Controls to oven 1140mm - Oven has drop down opening Height to bottom fridge shelf 1070mm Dining table height is 690mm with 650mm underspace - Chair seat height is 500mm

Chauffeurs Cottage Open Plan Kitchen Dining

Chauffeurs Cottage Open Plan Kitchen Dining

Chauffeurs Cottage Open Plan Kitchen Dining

Chauffeurs Cottage Open Plan Kitchen Dining

Photo showing oven and microwave