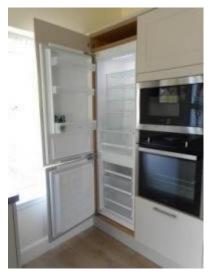

### Chauffeurs Cottage Kitchen

- We have an open plan kitchen.
- From the main entrance to the kitchen, there is level access.
- The route is 770mm wide, or more.
- Worktop Height 930mm Induction Hob and sink at worktop height Controls to oven 1140mm - Oven has drop down opening Height to bottom fridge shelf 1070mm Dining table height is 690mm with 650mm underspace - Chair seat height is 500mm

Photo showing fridge freezer

Photo showing dishwasher

Dining Chair

Dining Table Space

Kitchen Tap