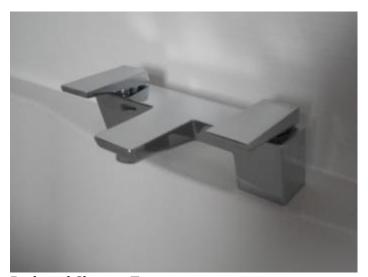

#### Accessible bedroom Downstairs Bedroom

- The route to the bedroom is 840mm wide, or more. The bedroom door is 750mm wide. There is 1250mm at the side of the bed. The bed is 640mm high. The bedroom is flexible (either double or twin). The bathroom is separate. It is not an ensuite.
- The bathroom door is 750mm wide.
- The bathroom has a bath with an overhead shower. The shower has a handrail. The toilets have handrails. The direction of transfer onto the toilet is to the front only. There is 2000mm in front of the toilet. The toilet seat is 420mm high.
- The basin is 890mm high. The taps are lever operated. There is no space under the basin.
- Hand rails are available on request

Bath and Shower Tap

Showing Entrance to Downstairs Bathroom and Bedroom

Downstairs Bathroom

Chauffeurs Cottage Downstairs Bedroom

Chauffeurs Cottage Downstairs Bedroom

Chauffeurs Cottage Downstairs Bedroom