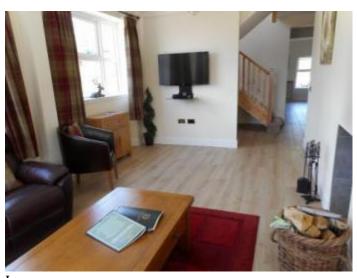

### Chauffeurs Cottage Lounge

- From the main entrance to the lounge, there is level access. The route is 1040mm wide, or more.
- Sofa height is 480mm

Showing Access to Lounge

Lounge

**Chauffeurs Cottage Lounge** 