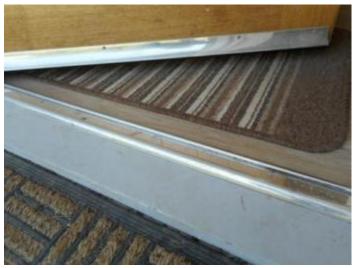

dishwasher



Dining Chair



Dining Table Space



Kitchen Tap

# **Lounge**

### Chauffeurs Cottage Lounge

- From the main entrance to the lounge, there is level access. The route is 1040mm wide, or more.
- Sofa height is 480mm



Showing Access to Lounge



Lounge



**Chauffeurs Cottage Lounge** 



Chauffeurs Cottage Lounge Wood Burning Stove

### Access to Upstairs

- From the main entrance to this area, there are 15 steps. There is no lift and no ramp.
- 15 Steps with handrail to access the top floor to Chauffeurs Cottage



First set of steps



Staircase to Top Floor

## **Getting around outside**

## Patio Area with private hot tub

- From the main entrance to the area, there is 1 step.
- Step is 150mm high



Patio Area with Private Hot Tub



Step from entrance to patio area



Threshold

### **Customer care support**

### Accessibility equipment

- Suction handrail available on request
- The nearest toilet area for assistance dogs is directly in front of Chauffers Cottage



Enclosed garden with grassed area directly in front of Chauffeurs Cottage



Enclosed garden with grassed area directly in front of Chauffeurs Cottage

### Customer care support

- Staff are available 24 hours a day.
- Emergency contact numbers are provided in your welcome folder

Guide last updated: 31/07/2024