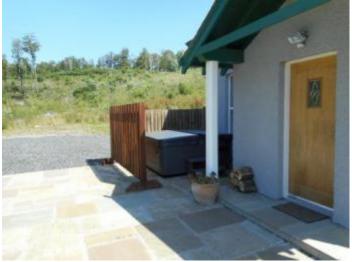

## Patio Area with private hot tub

- From the main entrance to the area, there is 1 step.
- Step is 150mm high

Patio Area with Private Hot Tub

Step from entrance to patio area

Threshold