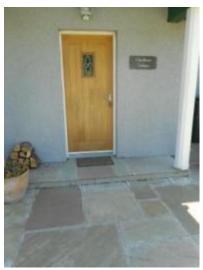

# **1** Main entrance

- The door is 770mm wide.
- The main entrance has 1 steps.
- The main door is side hung and manual.
- When you arrive, we can help carry your luggage.
- Please let us know in advance if you require help on arrival so we can have someone on site to assist

Chauffeurs Cottage Entrance

Step up to entrance

Threshold